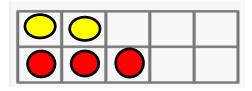

10 20 30 40 ...how far can you go?

Can you go backwards?

Use your family's hands and feet to count in tens together!

Mastery Ideas to Try at Home

Throw a dice. Put the same number of counters onto the frame. Throw the dice again. Put this number on the frame using the other side of the double-sided counters. How many altogether? 5 is made of 2 and 3, 3 and 2..