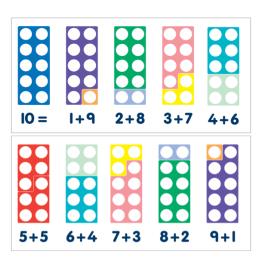

## Reception Summer Term 2

This half term children need to practice counting in 2s, 5s and 10 s. Also, they will practice splitting 10 into two parts to find the number bonds which make 10 and

other totals.

10 20 30 40 ...how far can you go?

Can you go backwards?

Use your family's hands and feet to count in tens together!

Mastery Ideas to Try at Home

Throw a dice. Put the same number of counters onto the frame. Throw the dice again. Put this number on the frame using the other side of the double-sided counters. How many altogether? 5 is made of 2 and 3, 3 and 2..