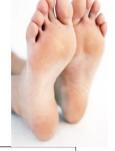

10 20 30 40 ...how far can you go?

Can you go backwards?

Use your family's hands and feet to count in tens together!

Mastery Ideas to Try at Home

Throw a dice. Put the same number of counters onto the frame. Throw the dice again. Put this number on the frame using the other side of the double-sided counters. How many altogether? 5 is made of 2 and 3, 3 and 2..